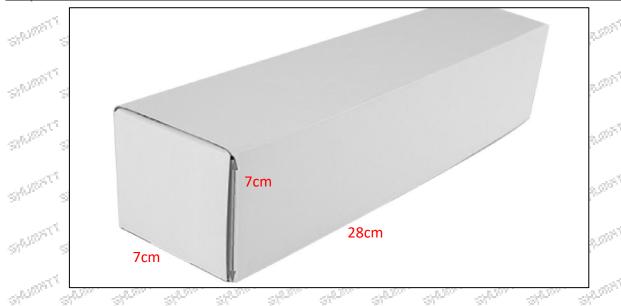

## 1.5.0445110342 Injector's Specifications and Dimensions

**Injector Size:** 21.5cm\*4 cm \*4 cm = 344cm<sup>3</sup> (L\*W\*H=V)

Injector Net Weight: 0.55kg

Gross Weight: 0.6kg

**Injector Quality:** China Made Brand New **Package Size:** 28cm\*7 cm \*7 cm = 1372 cm<sup>3</sup> **Injector Type:** Diesel Common Rail Injector

## (2) Injector Box Size

Mob/WhatsApp: +86 13410541523 Tel: +8675523215133

Email: ruby@shumatt.com Website: www.shumatt.com

| No.     | Name         | Injector Package Size (cm) |  |  |  |  |  |
|---------|--------------|----------------------------|--|--|--|--|--|
| J. 1891 | Injector Box | 28*7*7.50                  |  |  |  |  |  |