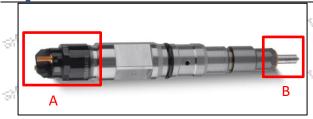

#### 2.1.0445110342 Injector's Part Number Location

1) E.g.: The injector part number see as follows

Mob/WhatsApp: +86 13410541523 Tel: +8675523215133

Email: ruby@shumatt.com Website: www.shumatt.com

| No.      | Name                                       |
|----------|--------------------------------------------|
|          | brand, logo, part number,<br>series number |
| <b>B</b> | nozzle part number                         |